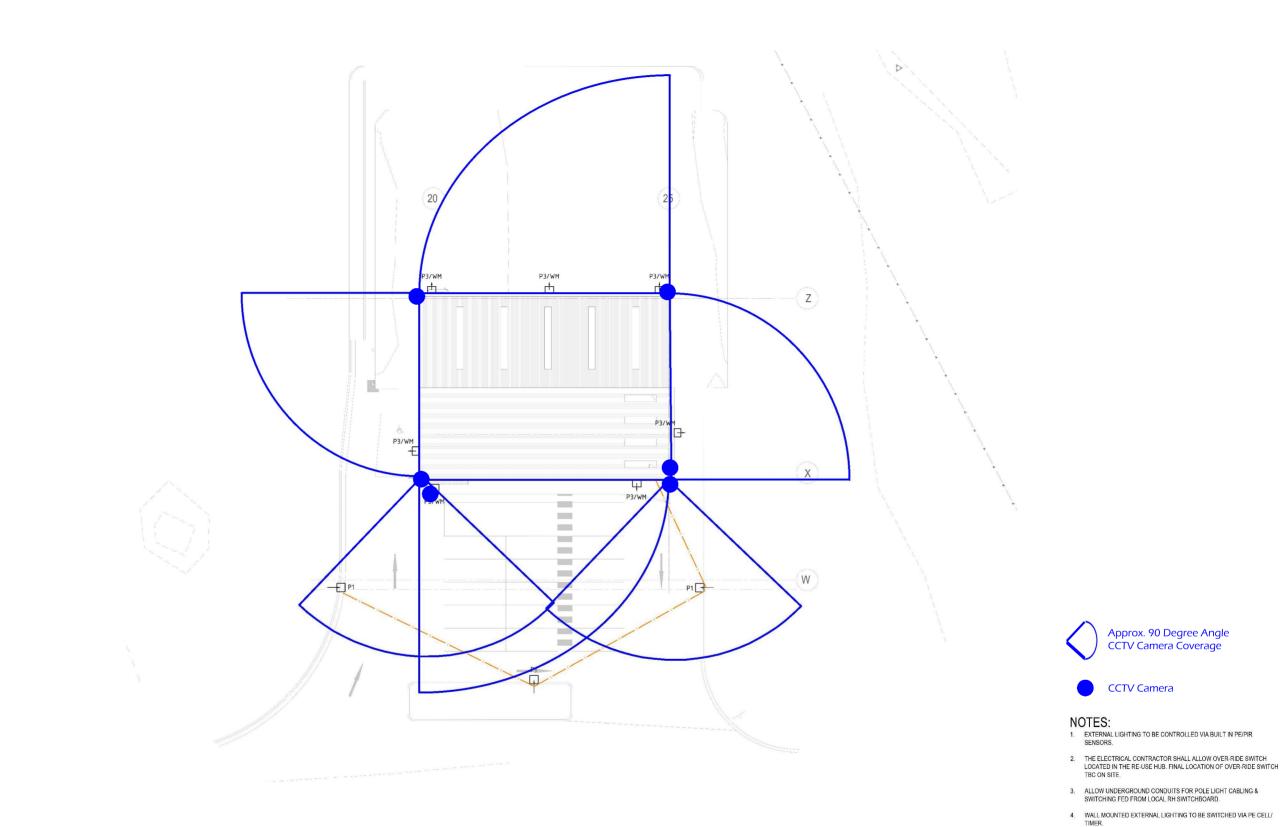

RE-USE GOULBURN PROJECT (RUG)

> 100 SINCLAIR STREET, GOULBURN NSW 2580

**ELECTRICAL SERVICES** RE-USE HUB EXTERNAL LIGHTING LAYOUT CCTV concept layout sketch

| North Point:   | Design: SA                 |
|----------------|----------------------------|
|                | Design Validated:<br>GA    |
|                | Amendment Approved:<br>JDC |
|                | Drawn: RJ                  |
| Date: DEC 2019 | Scale:<br>(A1) 1:200       |

Approx. 90 Degree Angle CCTV Camera Coverage

**CCTV** Camera